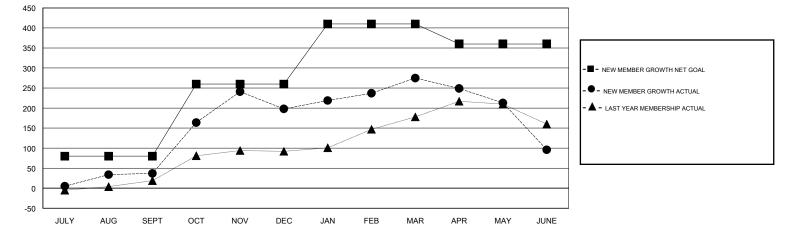

## LOCATION REP OF BANGLADESH

GMT CA

| Clubs                 |               |           |               | Members               |                                                                |                                                              |                                                    |  |
|-----------------------|---------------|-----------|---------------|-----------------------|----------------------------------------------------------------|--------------------------------------------------------------|----------------------------------------------------|--|
| RESULTS FOR 2016-2017 |               |           |               | RESULTS FOR 2016-2017 |                                                                |                                                              |                                                    |  |
| QUARTER               | NEW CLUB GOAL | NEW CLUBS | DROPPED CLUBS | QUARTER               | NEW MEMBER GROWTH<br>NET GOAL (not reinstated<br>or transfers) | NEW MEMBER<br>GROWTH ACTUAL (not<br>reinstated or transfers) | DROPPED<br>MEMBERS ACTUAL<br>(including transfers) |  |
| JULY/AUG/SEPT         | 1             | 1         | 0             | JULY/AUG/SEPT         | 80                                                             | 52                                                           | 15                                                 |  |
| OCT/NOV/DEC           | 3             | 4         | 0             | OCT/NOV/DEC           | 180                                                            | 216                                                          | 55                                                 |  |
| JAN/FEB/MAR           | 2             | 0         | 0             | JAN/FEB/MAR           | 150                                                            | 92                                                           | 15                                                 |  |
| APR/MAY/JUNE          | 0             | 0         | 6             | APR/MAY/JUNE          | -50                                                            | 51                                                           | 230                                                |  |

GOALS AND ACTUAL MEMBERS CUMULATIVE

| DROPPED CLUBS: 6                |     | 48 CLUBS OF 94 ADDED 1 OR MORE<br>NEW MEMBERS | GENDER DISTRIBUTION<br>MALE 1,971 (85.44%) |              |     |
|---------------------------------|-----|-----------------------------------------------|--------------------------------------------|--------------|-----|
| DROPPED MEMBERS                 |     |                                               | FEMALE                                     | 336 (14.56%) |     |
| DECEASED                        | 2   |                                               | TOTAL FAMILY UNIT MEMBERS                  |              | 552 |
| CLUB CANCELLED 100<br>OTHER 213 |     | CLICK HERE FOR CUMULATIVE<br>MEMBERSHIP DATA  | FAMILY MEMBERS PAYING HALF                 |              | 351 |
| TOTAL                           | 315 |                                               |                                            |              |     |