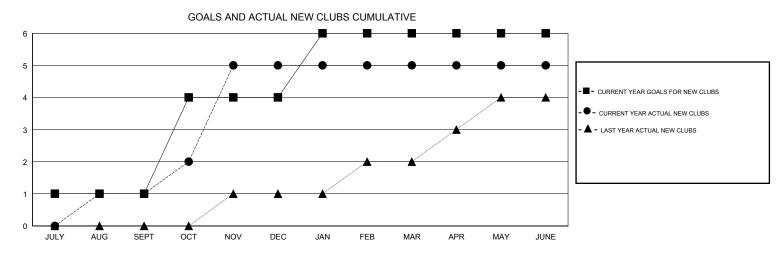

## LOCATION REP OF BANGLADESH

GMT CA

| Clubs                 |               |           |               | Members               |                                                                |                                                              |                                                    |  |
|-----------------------|---------------|-----------|---------------|-----------------------|----------------------------------------------------------------|--------------------------------------------------------------|----------------------------------------------------|--|
| RESULTS FOR 2016-2017 |               |           |               | RESULTS FOR 2016-2017 |                                                                |                                                              |                                                    |  |
| QUARTER               | NEW CLUB GOAL | NEW CLUBS | DROPPED CLUBS | QUARTER               | NEW MEMBER GROWTH<br>NET GOAL (not reinstated<br>or transfers) | NEW MEMBER<br>GROWTH ACTUAL (not<br>reinstated or transfers) | DROPPED<br>MEMBERS ACTUAL<br>(including transfers) |  |
| JULY/AUG/SEPT         | 1             | 1         | 0             | JULY/AUG/SEPT         | 80                                                             | 52                                                           | 15                                                 |  |
| OCT/NOV/DEC           | 3             | 4         | 0             | OCT/NOV/DEC           | 180                                                            | 216                                                          | 55                                                 |  |
| JAN/FEB/MAR           | 2             | 0         | 0             | JAN/FEB/MAR           | 150                                                            | 92                                                           | 15                                                 |  |
| APR/MAY/JUNE          | 0             | 0         | 6             | APR/MAY/JUNE          | -50                                                            | 51                                                           | 230                                                |  |